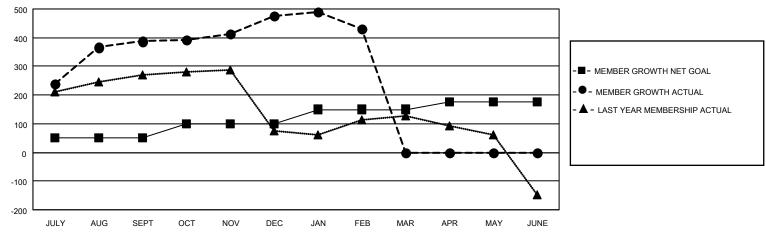

## GOALS AND ACTUAL MEMBERS CUMULATIVE

| DROPPED CLUBS: 6            |     | 80 CLUBS OF 127 ADDED 1 OR MORE<br>NEW MEMBERS | GENDER DISTRIBUTION  MALE 2,874 (71.03%) |                |       |
|-----------------------------|-----|------------------------------------------------|------------------------------------------|----------------|-------|
| DROPPED MEMBERS             |     |                                                | FEMALE                                   | 1,172 (28.97%) |       |
| DECEASED                    | 13  | CLICK HERE FOR CUMULATIVE                      | TOTAL FAMILY UNIT MEMBERS                |                | 1,443 |
| CLUB CANCELLED 74 OTHER 208 |     | MEMBERSHIP DATA                                | FAMILY MEMBERS PAYING HALF               |                | 920   |
|                             |     |                                                |                                          |                | 829   |
| TOTAL                       | 295 |                                                |                                          |                |       |

## MONTHLY MEMBERSHIP PROGRESS REPORT

LOCATION INDIA District 322 F Results as of: 2/28/2021

| Clubs         |               |             |               | Members               |                        |                         |                                                    |  |
|---------------|---------------|-------------|---------------|-----------------------|------------------------|-------------------------|----------------------------------------------------|--|
|               | RESULTS FOR   | R 2020-2021 |               | RESULTS FOR 2020-2021 |                        |                         |                                                    |  |
| QUARTER       | NEW CLUB GOAL | NEW CLUBS   | DROPPED CLUBS | QUARTER MEM           | BER GROWTH NET<br>GOAL | MEMBER GROWTH<br>ACTUAL | DROPPED<br>MEMBERS ACTUAL<br>(including transfers) |  |
| JULY/AUG/SEPT | 5             | 11          | 3             | JULY/AUG/SEPT         | 50                     | 489                     | 91                                                 |  |
| OCT/NOV/DEC   | 2             | 2           | 0             | OCT/NOV/DEC           | 50                     | 198                     | 107                                                |  |
| JAN/FEB/MAR   | 2             | 0           | 3             | JAN/FEB/MAR           | 50                     | 53                      | 97                                                 |  |
| APR/MAY/JUNE  | 1             | 0           | 0             | APR/MAY/JUNE          | 25                     | 0                       | 0                                                  |  |