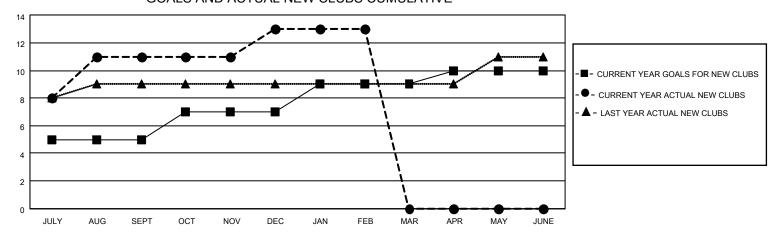

## GOALS AND ACTUAL NEW CLUBS CUMULATIVE

## MONTHLY MEMBERSHIP PROGRESS REPORT

LOCATION INDIA District 322 F Results as of: 2/28/2021

| Clubs         |               |             |               | Members               |                        |                         |                                                    |  |
|---------------|---------------|-------------|---------------|-----------------------|------------------------|-------------------------|----------------------------------------------------|--|
|               | RESULTS FOR   | R 2020-2021 |               | RESULTS FOR 2020-2021 |                        |                         |                                                    |  |
| QUARTER       | NEW CLUB GOAL | NEW CLUBS   | DROPPED CLUBS | QUARTER MEM           | BER GROWTH NET<br>GOAL | MEMBER GROWTH<br>ACTUAL | DROPPED<br>MEMBERS ACTUAL<br>(including transfers) |  |
| JULY/AUG/SEPT | 5             | 11          | 3             | JULY/AUG/SEPT         | 50                     | 489                     | 91                                                 |  |
| OCT/NOV/DEC   | 2             | 2           | 0             | OCT/NOV/DEC           | 50                     | 198                     | 107                                                |  |
| JAN/FEB/MAR   | 2             | 0           | 3             | JAN/FEB/MAR           | 50                     | 53                      | 97                                                 |  |
| APR/MAY/JUNE  | 1             | 0           | 0             | APR/MAY/JUNE          | 25                     | 0                       | 0                                                  |  |